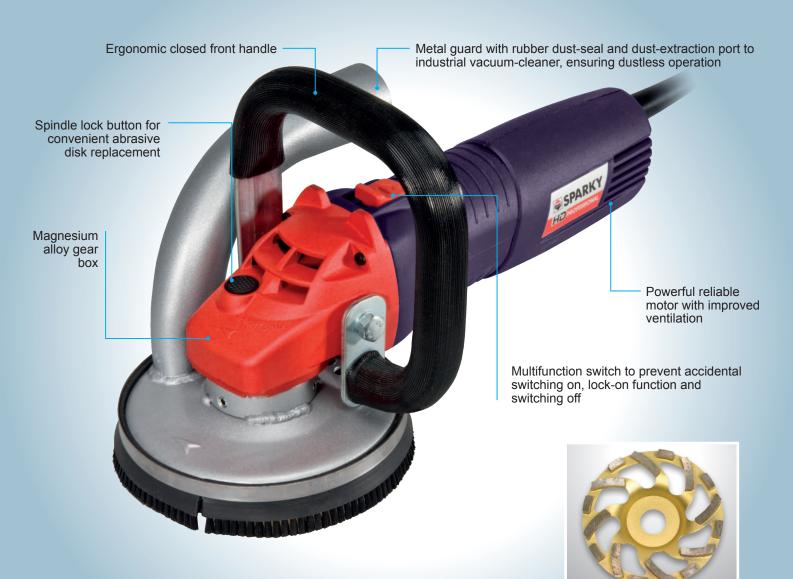

#### Comes complete with:

Metal case; Diamond cup wheel; Guard set, rubber seal; Support washer; Lock nut; Lock nut spanner; Auxiliary handle; Lock nut spanner; 2 bolts; 2 washers.

# HEAVYDU

Metal cup wheel with diamond grain abrasive segments